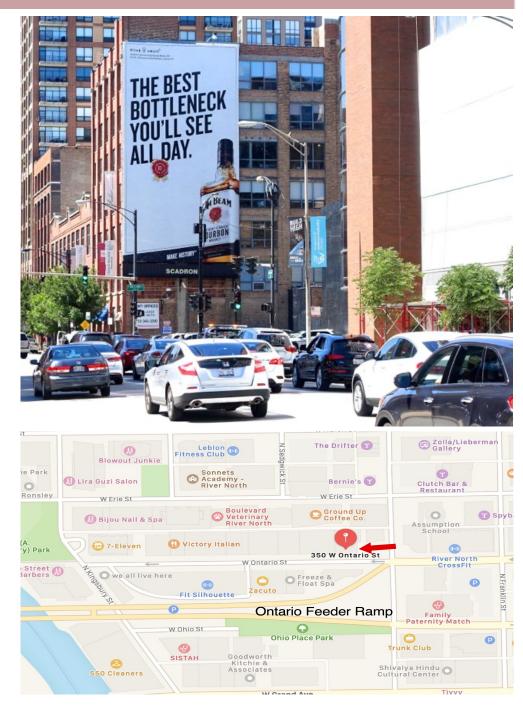

## Location #60

350 W. Ontario St. Chicago, II. Ontario St. @ Orleans St.

### View

Head-On Westbound Ontario St. and Northbound Orleans St.

## Size & Type of Unit

64' H x 35' W Wallscape Spectacular

#### Facing East

Illuminated Dusk until Dawn

Market Chicago

## About the Area

This is one of Chicago's premier advertising locations. This Spectacular, "Landmark" display is at the beginning of Chicago's expressway system in the River North entertainment district, Chicago's most exciting area, in addition to being located near some of Chicago's most famous restaurants and night-spots. All commuters heading out of the Chicago area use this street to enter the Expressways. It does not get any better. Your advertisement will reach the best of Chicago and create a lasting impression. Viewed by those westbound on Ontario entering the Kennedy, Dan Ryan and Eisenhower Expressways and northbound Orleans St. traffic.